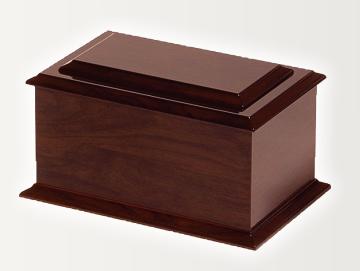

#### **Belmont Rimu**

Stepped lid MDF casket with a gloss woodgrain transfer finish. Six drop bar nickel plated handles with wood inserts. Shaped channel side set with a matching quilt.

\$2,255