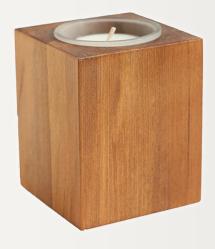

# Rimu Remembrance Candle

These classic candle holders are made from 100% recycled Rimu. There is a space for a small amount of ashes to be held and also features a glass tealight holder and NZ made natural tealight candle.

S160