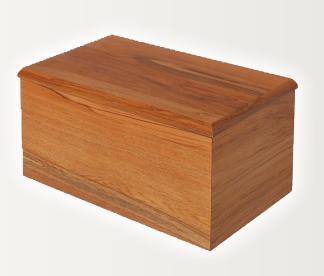

# Heritage Rimu Veneer

A true Rimu timber veneer over an environmentally friendly MDF casket. Six solid Rimu handles. One piece side set with matching quilt.

\$2,435