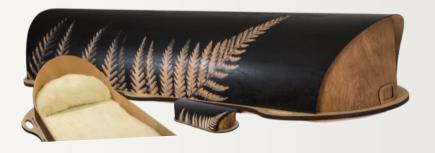

### Return To Sender Casket and Urn

These award winning New Zealand designed caskets have low sides for a more natural viewing and a restrained material use minimises the environmental impact.

The casket mattresses are crafted from the wool of New Zealand sheep, with an eco-friendly cornstarch lining.

Printed with natural ink directly onto the Artisan lid, these designs reflects the striking essence of NZ including our Kereru, Nikau, Silver Fern or a garden full of roses.

They can also be printed with your own photo to personalise or can be left unprinted for a simple, natural look.

Matching cremation Urns are available in all of these styles.

Casket; \$4,200 Urn; \$520