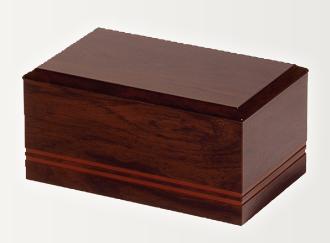

# Belmont Rosewood Urn

Rosewood raised lid urn with a woodgrain transfer. Polished to a high lustre. Made from environmentally friendly MDF.

\$255