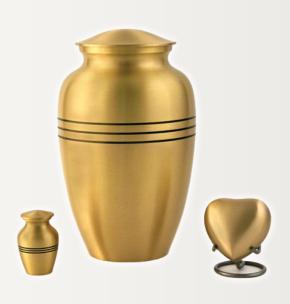

#### Classic Gold Urns

These handcrafted brass urns are available in full sized, portion sized, keepsake sized or heart shaped.

Full size: \$490 Keepsake: \$150 Heart shape: \$180 Heart stand: \$18

Full size: \$490 Keepsake: \$150 Heart shape: \$180 Heart stand: \$18