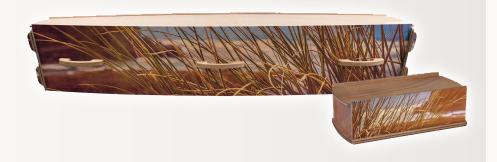

### Beach Grass Casket and Urn

Natural beachside sand dune scene. These Departure Lounge Caskets and urns are made of environmentally sustainable materials. The caskets come with 100% biodegradable natural fibre and wool drapery. They have six unique wooden handles. The matching urn is sold separately.

Casket: \$2,330 Urn: \$299