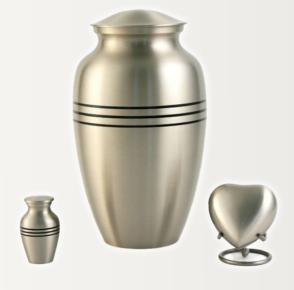

#### **Classic Pewter Urns**

These handcrafted brass urns are available in full sized, portion sized, keepsake sized or heart shaped.

Full size: \$490 Portion size: \$290 Keepsake: \$150 Heart shape: \$180 Heart stand: \$18