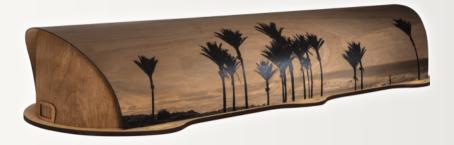

### Return To Sender Casket and Urn

These award winning New Zealand designed caskets have low sides for a more natural viewing and a restrained material use minimises the environmental impact.

The casket mattresses are crafted from the wool of New Zealand sheep, with an eco-friendly cornstarch lining.

Printed with natural ink directly onto the Artisan lid, these designs reflects the striking essence of NZ including our Kereru, Nikau, Silver Fern or a garden full of roses.

They can also be printed with your own photo to personalise or can be left unprinted for a simple, natural look.

Matching cremation Urns are available in all of these styles.

Casket; \$4,200 Urn; \$520