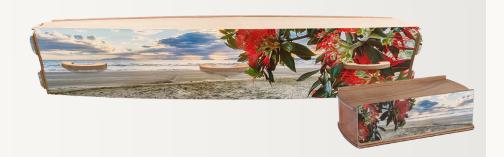

### Flowering Pohutukawa Casket and Urn

NZ Pohutukawa in full bloom.
These Departure Lounge Caskets and urns are made of environmentally sustainable materials. The caskets come with 100% biodegradable natural fibre and wool drapery.
They have six unique wooden handles. The matching urn is sold separately.

Casket: \$2,330 Urn: \$299