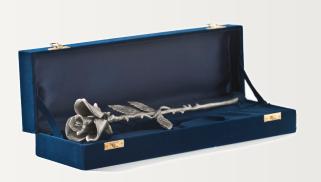

arge: \$195 Small: \$125 Keepsake: \$85



### Personalised Scatter Tube

Printed with your own photo or image, text can be included if desired. Photos best suited for this need to be landscape in format and the best quality and size to ensure the best finish.

Large: \$225 Small: \$175 Keepsake: \$125



#### Classic Gold Urns

These handcrafted brass urns are available in full sized, portion sized, keepsake sized or heart shaped.

Full size: \$490 Keepsake: \$150 Heart shape: \$180 Heart stand: \$18



#### Gold Portion Urn

Handcrafted brass portion urn.

S290



#### **Classic Pewter Urns**

These handcrafted brass urns are available in full sized, portion sized, keepsake sized or heart shaped.

Full size: \$490 Portion size: \$290 Keepsake: \$150 Heart shape: \$180 Heart stand: \$18



# Pewter Rose Keepsake

Pewter Rose with blue display box.

S250



#### Infant cube Urn

Our infant cube urns are available in pink, blue and white. These feature a raised and detailed image of a teddy bear. Made of medium density fibreboard, they are painted in gloss paint that engraves beautifully.

S150



# Brass Teddy Bear portion Urn

This is a handcrafted item made of brass with a pink or blue finish featuring a silver etched teddy bear.