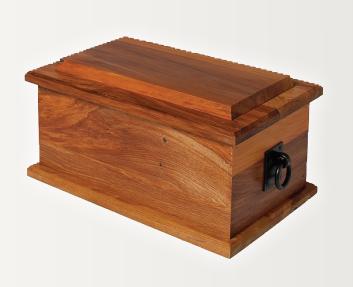

#### Manaia

Stepped lid recycled native timber casket with an oiled finish. Six bronze drop bar Rimu handles.

\$3,175