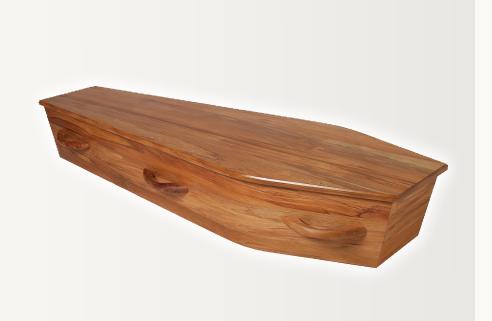

# Heritage Rimu Veneer

A true Rimu timber veneer over an environmentally friendly MDF casket. Six solid Rimu handles. One piece side set with matching quilt.

\$2,435