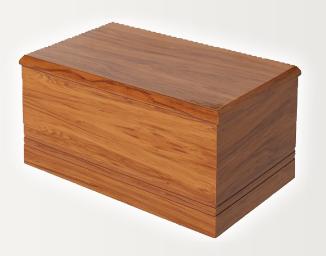

### Richmond Rosewood

Flat lid casket with a gloss woodgrain transfer finish. Six fixed bar nickel plated handles. Shaped polysatin channel side set with a matching quilt. Made from environmentally friendly MDF.

\$2,030