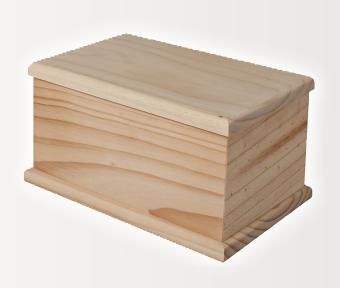

### Solid Pine

Solid Radiata Pine casket manufactured from sustainable timber. Six pine "D" shaped handles. One piece side set with matching quilt.