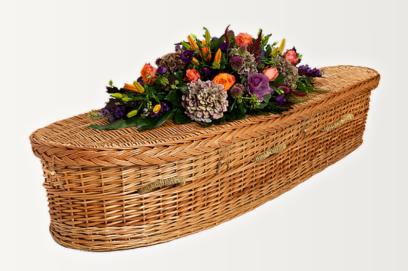

#### Willow Casket

Our willow coffins are constructed from natural stripped plantation willow saplings, woven into the typical coffin form and finished with an attractive woven hem. A plywood base is fixed to the underside which helps maintain its rigidity.

The interior of the coffin, including the lid is fully lined in an unbleached calico. Calico headrests and veils are included. There are three strong sea grass handles on either side. All coffins are suitable for both cremation and burial, and since there are no toxic chemicals used during manufacturing they are an environmentally friendly option.