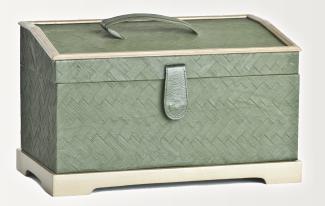

### Vintage Vivid Casket and Urn

Stunning vivid floral design.
These Departure Lounge caskets and urns are made with environmentally sustainable materials. The caskets come with 100% biodegradable natural fibre and wool drapery. They have six unique wooden handles.
Matching Urn is sold separately

Casket: \$2,330

Urn: S299