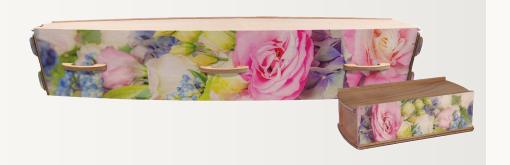

### Vintage Vivid Casket and Urn

Stunning vivid floral design.
These Departure Lounge caskets and urns are made with environmentally sustainable materials. The caskets come with 100% biodegradable natural fibre and wool drapery. They have six unique wooden handles.
Matching Urn is sold separately

Casket: \$2,330

Urn: S299