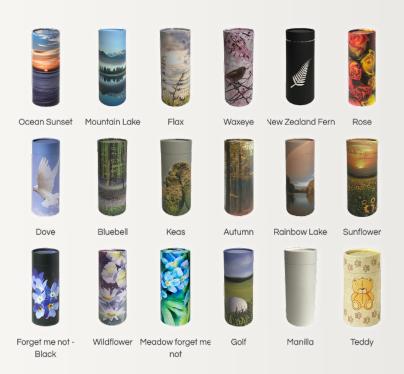

#### **Scatter Tubes**

Scatter tubes are durable and simple to use. Available in a range of designs suitable for interment, ashes scattering or as keepsakes. Made from 100% recycled cardboard, they can be recycled after use or will biodegrade naturally if buried.

# Limited Edition Scatter Tube/ Portion Urn

These are inspired by our beautiful country and are made here in New Zealand. Made from 100% recyclable cardboard and a UV coated felt paper wrap to inhibit fading.

Large: \$195 Small: \$125 Keepsake: \$85