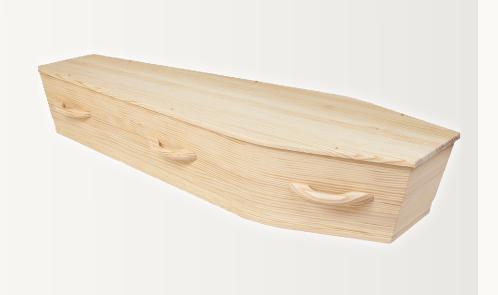

### Solid Pine

Solid Radiata Pine casket manufactured from sustainable timber. Six pine "D" shaped handles. One piece side set with matching quilt.