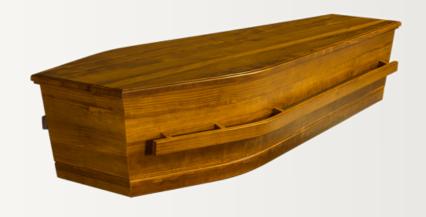

#### Cavalli

Handcrafted in Masterton using sustainably grown pine, then stained in a Rimu tone and finished in a soft satin. The Cavalli is then fitted with a matching long bar solid wood handle.