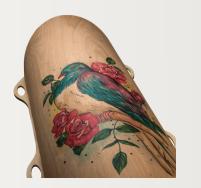

### Flowering Pohutukawa Casket and Urn

NZ Pohutukawa in full bloom.
These Departure Lounge Caskets and urns are made of environmentally sustainable materials. The caskets come with 100% biodegradable natural fibre and wool drapery.
They have six unique wooden handles. The matching urn is sold separately.