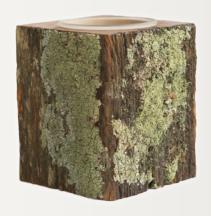

### Remembrance Candle

Our rustic candle holders are New Zealand made from 100% recycled hardwood sourced from old powerline cross arms. Some of the candles feature Lichen which is carefully preserved using natural glycerin. Every candle holder has a secure space inside for a small amount of ashes or special momento. They also feature a glass tealight holder and natural beeswax tealight candle made locally. Due to the timber used, every candle is unique.

**S160** 