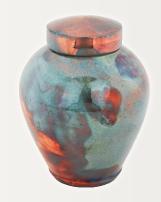

#### Manaia Urn

Raised lid solid recycled timber urn with black side handles.

S375