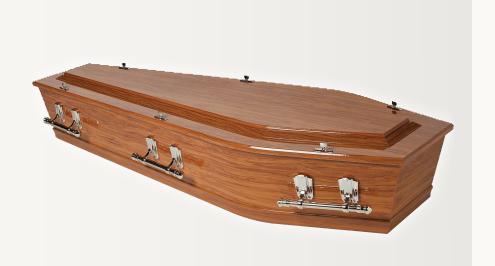

#### **Belmont Rimu**

Stepped lid MDF casket with a gloss woodgrain transfer finish. Six drop bar nickel plated handles with wood inserts. Shaped channel side set with a matching quilt.

\$2,255