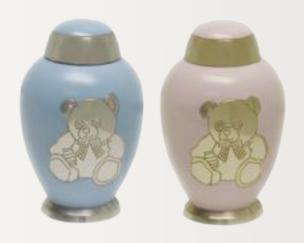

# Brass Teddy Bear portion Urn

This is a handcrafted item made of brass with a pink or blue finish featuring a silver etched teddy bear.