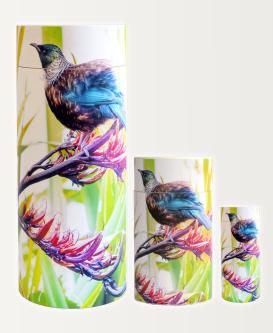

# Limited Edition Scatter Tube/ Portion Urn

These are inspired by our beautiful country and are made here in New Zealand. Made from 100% recyclable cardboard and a UV coated felt paper wrap to inhibit fading.

Large: \$195 Small: \$125 Keepsake: \$85