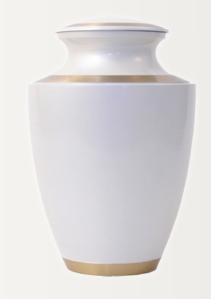

#### Classic Gold Urns

These handcrafted brass urns are available in full sized, portion sized, keepsake sized or heart shaped.

Full size: \$490 Keepsake: \$150 Heart shape: \$180 Heart stand: \$18