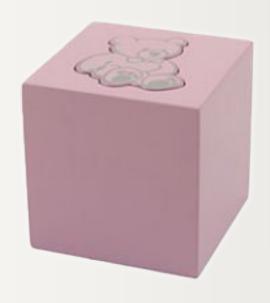

#### Infant cube Urn

Our infant cube urns are available in pink, blue and white. These feature a raised and detailed image of a teddy bear. Made of medium density fibreboard, they are painted in gloss paint that engraves beautifully.

S150