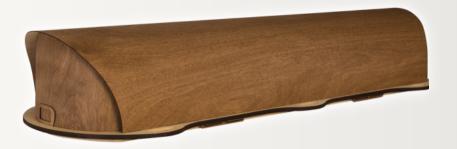

#### Cavalli

Handcrafted in Masterton using sustainably grown pine, then stained in a Rimu tone and finished in a soft satin. The Cavalli is then fitted with a matching long bar solid wood handle.