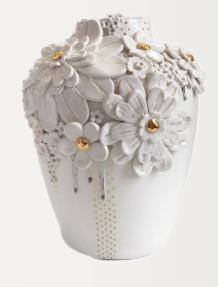

# Dawn Clayden Porcelain Urns

These exquisite ceramic ash urns are made for us by artist Dawn Clayden. Every piece is a one off original so will differ slightly in detail from the images shown. There are 3 sizes and shapes available and these take around 3 weeks to be made and delivered to us. We are happy to show you the current designs we have in stock at our office as each piece will be original.

Ginger jar large \$490