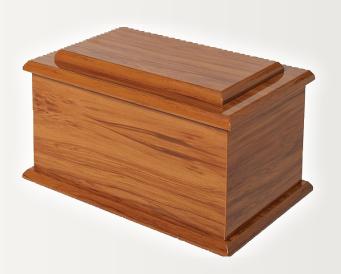

# Richmond Rimu Urn

A Rimu woodgrain urn polished to a bright lustre. Made from environmentally friendly MDF.

\$195