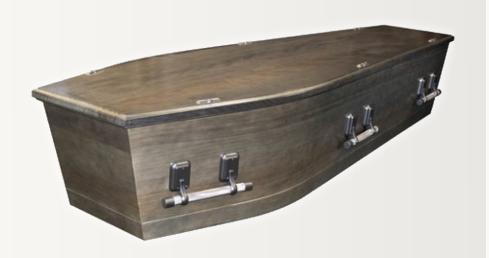

#### Manaia

Stepped lid recycled native timber casket with an oiled finish. Six bronze drop bar Rimu handles.

\$3,175