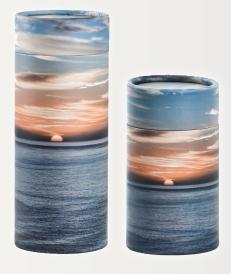

# Scatter Tube/ Portion Urn Ocean Sunset

Biodegradable urn for burial or scattering (left).

Biodegradable portion urn for infants, or splitting of ashes (right).

Large: \$155 Small: \$85

Keepsake: \$65