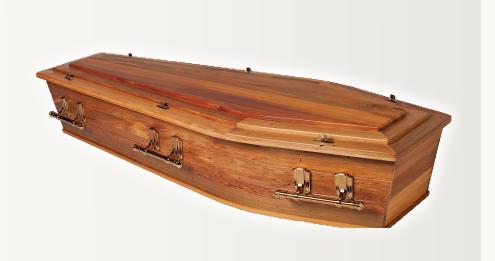

### Richmond Rosewood

Flat lid casket with a gloss woodgrain transfer finish. Six fixed bar nickel plated handles. Shaped polysatin channel side set with a matching quilt. Made from environmentally friendly MDF.

\$2,030