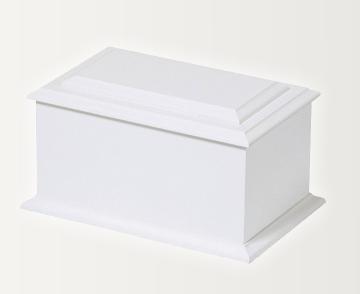

### **Status White**

Stepped lid MDF casket with a gloss white finish. Six drop bar silver handles. Shaped channel side set with matching quilt.

\$2,330