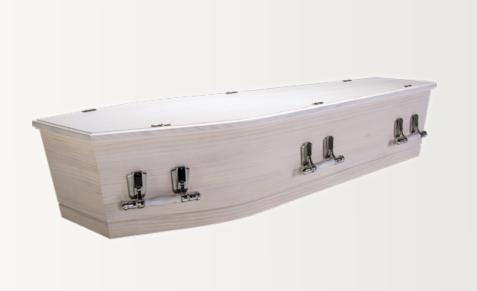

#### Helena

A traditional shaped coffin. The Helena is handcrafted in New Zealand using sustainably grown pine, then stained in a modern whitewash and has a soft satin finish. It is then fitted with matching handles with a nickel finish and solid pine inserts.

\$2,525