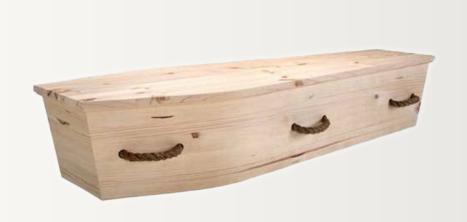

#### Settler

Handcrafted in Masterton using sustainably grown pine and comes in its natural form - rough sanded with knots and all. The Settler is fitted with six 38mm rope fibre handles.