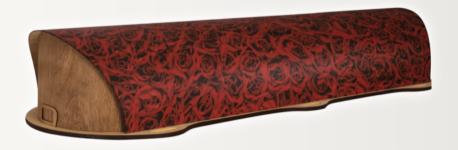

### Return To Sender Casket and Urn

These award winning New Zealand designed caskets have low sides for a more natural viewing and a restrained material use minimises the environmental impact.

The casket mattresses are crafted from the wool of New Zealand sheep, with an eco-friendly cornstarch lining.

Printed with natural ink directly onto the Artisan lid, these designs reflects the striking essence of NZ including our Kereru, Nikau, Silver Fern or a garden full of roses.

They can also be printed with your own photo to personalise or can be left unprinted for a simple, natural look.

Matching cremation Urns are available in all of these styles.

Casket; \$4,200 Urn; \$520