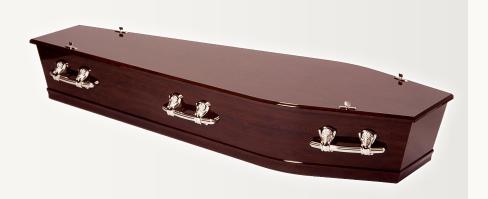

### Richmond Rosewood

Flat lid casket with a gloss woodgrain transfer finish. Six fixed bar nickel plated handles. Shaped polysatin channel side set with a matching quilt. Made from environmentally friendly MDF.

\$2,030