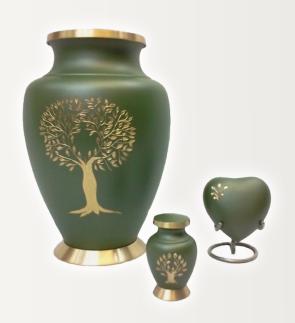

### Aria Tree of Life Urns

Our Aria Tree of Life brass urn, keepsake urn and heart portion urn are created from the finest brass with a green enamelled finish and polished brass accents.

These urns have been hand crafted using a sand casting process and make a beautiful tribute to your loved one.

Full size: \$490 Keepsake: \$150 Heart shape: \$180 Heart stand: \$18