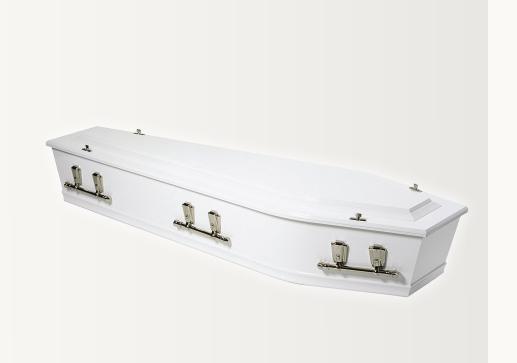

### **Status White**

Stepped lid MDF casket with a gloss white finish. Six drop bar silver handles. Shaped channel side set with matching quilt.

\$2,330