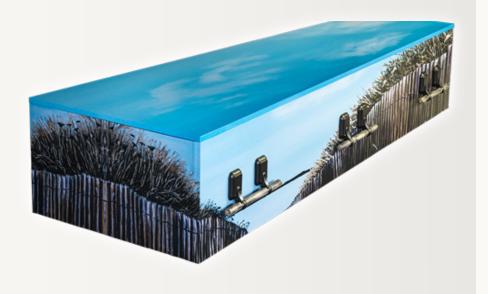

### Beach Grass Casket and Urn

Natural beachside sand dune scene. These Departure Lounge Caskets and urns are made of environmentally sustainable materials. The caskets come with 100% biodegradable natural fibre and wool drapery. They have six unique wooden handles. The matching urn is sold separately.

Casket: \$2,330 Urn: \$299