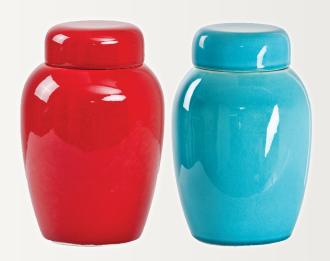

### Handmade Ceramic Urns

Handmade ceramic urns in a variety of colours. Two sizes available. Madrid Rococo Red, Madrid Copper Blue shown here,

Madrid Urn: \$300 Madrid Portion: \$150