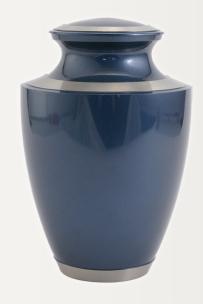

# Moonlight Blue Urn

Our Moonlight Blue Brass Cremation Urn is a gorgeous two-toned brass urn. The paint finish is textured to give it a slightly metallic look. This urn has been handcrafted using a sand casting process and will make a beautiful tribute to your loved one.