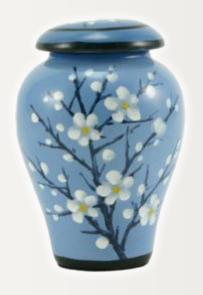

### Flowering Pohutukawa Casket and Urn

NZ Pohutukawa in full bloom.
These Departure Lounge Caskets and urns are made of environmentally sustainable materials. The caskets come with 100% biodegradable natural fibre and wool drapery.
They have six unique wooden handles. The matching urn is sold separately.

Casket: \$2,330 Urn: \$299